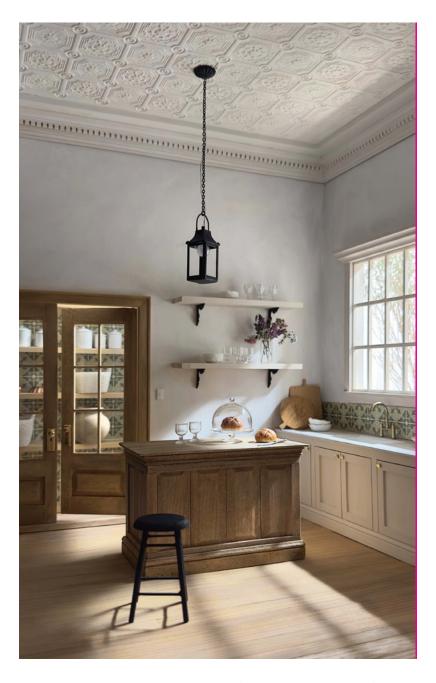

## European-Inspired Kitchen by Christina Spivak (@tinyeclectic)

23/16" x 3" Wainscot Panel

## **Crafty Extras:**

- **Kitchen Island and Stool** Christina built the island using Sheet Wood (#9154), Wainscot Panels (#323), Crown Moulding (#7147) and Baseboard Moulding (#7149). The stool is our Unfinished Stool (#56714), painted black.
- **Pantry** The view into the pantry was created using the French doors from #2291040. Quatrefoil Leaf Paper (#42322) was used to add a pop of color inside. The paper was also used for the sink backsplash.
- **Hanging Light** The hanging light is our White Non-Working Lantern (#64065), painted black.
- Wall Shelves The open wall shelves were created using the Small Swallow Corbels (#38036) and Strip Wood (#7521). They provide the perfect space for Dinner Plates (#40252), Wine Glasses (#59274) and Goblets (#55064).