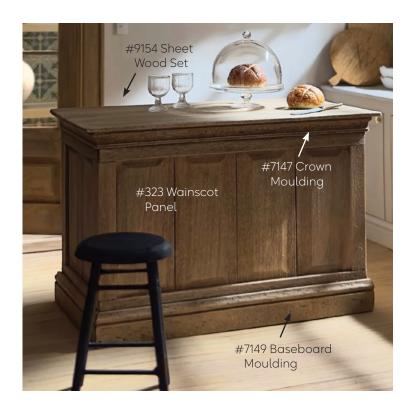

## **Crafty Extras:**

- **Kitchen Island and Stool** Christina built the island using Sheet Wood (#9154), Wainscot Panels (#323), Crown Moulding (#7147) and Baseboard Moulding (#7149). The stool is our Unfinished Stool (#56714), painted black.
- **Pantry** The view into the pantry was created using the French doors from #2291040. Quatrefoil Leaf Paper (#42322) was used to add a pop of color inside. The paper was also used for the sink backsplash.
- **Hanging Light** The hanging light is our White Non-Working Lantern (#64065), painted black.
- Wall Shelves The open wall shelves were created using the Small Swallow Corbels (#38036) and Strip Wood (#7521). They provide the perfect space for Dinner Plates (#40252), Wine Glasses (#59274) and Goblets (#55064).